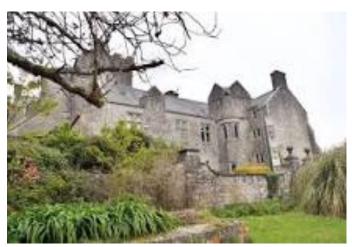

## **OVERVIEW**

A six and half mile walk south of Cowbridge over footpaths and fields, taking in St. Mary Church, Llanmihangel House and Llanmihangel church. Return to Cowbridge via Llanblethian.

**Distance / terrain**: 6.5 miles footpaths, fields some paved roads and 1 or 2 inclines, many stiles.