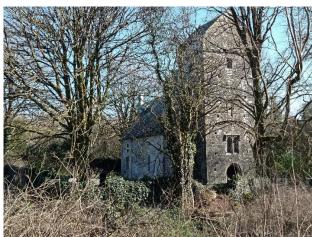

## **OVERVIEW**

A six and half mile walk south of Cowbridge over footpaths and fields, taking in St. Mary Church, Llanmihangel House and Llanmihangel church. Return to Cowbridge via Llanblethian.

**Distance / terrain**: 6.5 miles footpaths, fields some paved roads and 1 or 2 inclines, many stiles.